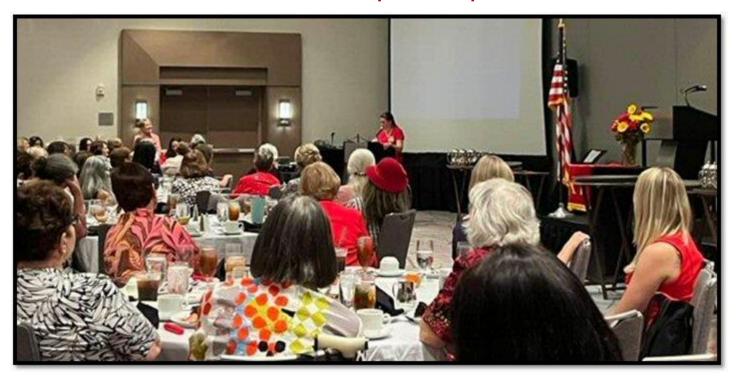

# District I attendees at the fall executive board meeting in Lake Mary, September 20-21. 2024

Josephine Sandossi signing during "Important Moments". She did America the Beautiful, Grace before meal, and the Delta Kappa Gamma international song.

# Stacy Thompson giving her report to the conference members about her time at the Leadership workshop.