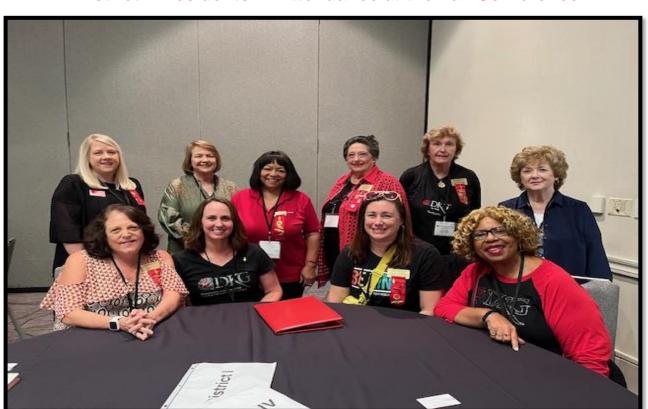

residents.

What a group! Eight of the ten presidents made it to the meeting. Hurrah! We had a great discussion about theme(s) and arrived at a date, some possibilities for locations (not Tally this time), and thanks to Jan's forethought, some graphics to facilitate our fine tuning of the theme for the 2026 District 1 meeting.

The Fall Executive Board meeting was well attended, 160 strong, well organized, and thoughtfully done. Kudos to Stacy who presented on her Summer Leadership experience and to Josephine, who signed/interpreted some of the most memorable moments during the plenary sessions. The next convention will be April 24-26, 2025. Please make every effort to attend. You will not be disappointed. Promise.

P.S. Be sure to check out the great pictures on the Florida DKG FB page.



#### District I Presidents in Attendance at the Fall Conference

# District I attendees at the fall executive board meeting in Lake Mary, September 20-21. 2024



Josephine Sandossi signing during "Important Moments". She did America the Beautiful, Grace before meal, and the Delta Kappa Gamma international song.



# Stacy Thompson giving her report to the conference members about her time at the Leadership workshop.



### **Letters from the Lundquist House Officers**

Dear Ladies of Alpha Kappa,

My name is Kamaya Lightbourne and I am a sophomore at Florida State University majoring in

Civil Engineering. This school year marks my second year being a part of the Lundquist

Lundquist-Hovda Scholarship house and I wanted to write this letter thanking you ladies for all that you do for ou