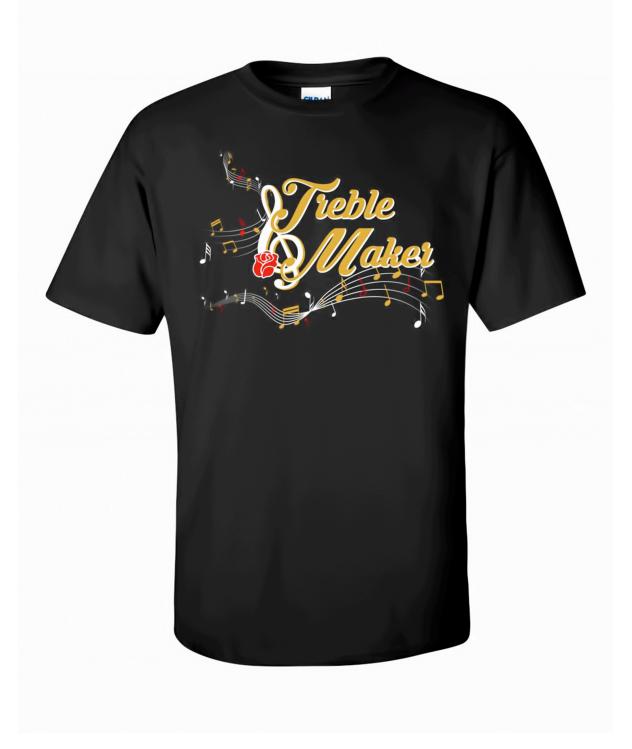

## DKG Lambda State Music Committee "Treble Makers" T-Shirt order form 2 ABSOLUTE DEADLINE FOR SUE RECEIVING order is March 15th FOR ASSURED PICK-UP AT CONVENTION

| Name:                                            |                                                                                                                                                                                           |                                         |
|--------------------------------------------------|-------------------------------------------------------------------------------------------------------------------------------------------------------------------------------------------|-----------------------------------------|
|                                                  |                                                                                                                                                                                           |                                         |
|                                                  | State                                                                                                                                                                                     |                                         |
| Contact E-Mail:                                  |                                                                                                                                                                                           |                                         |
| Contact Phone Number:                            |                                                                                                                                                                                           | Check #:                                |
| Note: All shirts                                 | have the same logo as the exampl                                                                                                                                                          | e and are available only in black       |
| Short Sleeve T-<br>occur at this p               | -Shirt: \$21 each <b>for <u>pick up at Co</u><br/>price</b> )                                                                                                                             | nvention (no shipping will              |
|                                                  |                                                                                                                                                                                           | TOTAL QTY:                              |
| Please Indicate Preferences:                     |                                                                                                                                                                                           | TOTAL AMOUNT:                           |
| Onesie (Newbo<br>Child's Sizes:                  | orn size)QTY:S (6-8)QTY:M (10-12)QTY:L (14-16)QTY:                                                                                                                                        | _                                       |
| Adult Sizes:                                     | S: QTY: M: QTY:_<br>XL: QTY:<br>2X (Additional \$1.50 per item)<br>3X (Additional \$3.00 per item)<br>4X (Additional \$4.50 per item)<br>5X (Additional \$6.00 per item)                  | L: QTY:<br>QTY:<br>QTY:<br>QTY:<br>QTY: |
| Send your cheo<br>Susar<br>121 G<br>Scha<br>Phon | ck payable to: DKG International, L<br>ck and a copy of this form for <u>arriva</u><br>n Young<br>Garden Way<br>numburg, IL 60194-3420<br>ne: 847-519-7337<br>ail:choirmusicsue@yahoo.com |                                         |