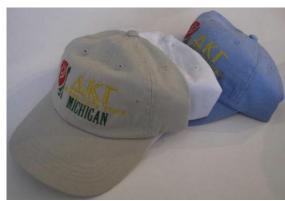

### Black, White, Baby Blue or Tan

Profits benefit the Geraldine Pagel Grant in Aid Fund to support promising future teachers

| Color            | Number of hats  | Amount enclosed (hatsx\$23) |
|------------------|-----------------|-----------------------------|
|                  |                 |                             |
|                  |                 |                             |
|                  |                 |                             |
|                  | <del>,</del>    |                             |
| Shipping address |                 |                             |
| Name             |                 |                             |
| Street           |                 |                             |
| City, State      |                 |                             |
| Zip              |                 |                             |
|                  |                 |                             |
| Check payable to | Phi Chapter DKG |                             |