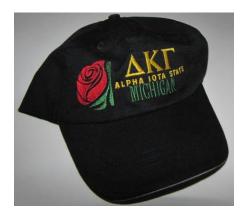

# Alpha Iota State – Michigan Woman's Baseball Cap

Identify yourself as a Michigan Delta Kappa Gamma woman

#### Adjustable baseball cap in

### Black, White, Baby Blue or Tan

Profits benefit the Geraldine Pagel Grant in Aid Fund to support promising future teachers

| Color            | Number of hats  | Amount enclosed (hatsx\$23) |
|------------------|-----------------|-----------------------------|
|                  |                 |                             |
|                  |                 |                             |
|                  |                 |                             |
|                  | <del>,</del>    |                             |
| Shipping address |                 |                             |
| Name             |                 |                             |
| Street           |                 |                             |
| City, State      |                 |                             |
| Zip              |                 |                             |
|                  |                 |                             |
| Check payable to | Phi Chapter DKG |                             |